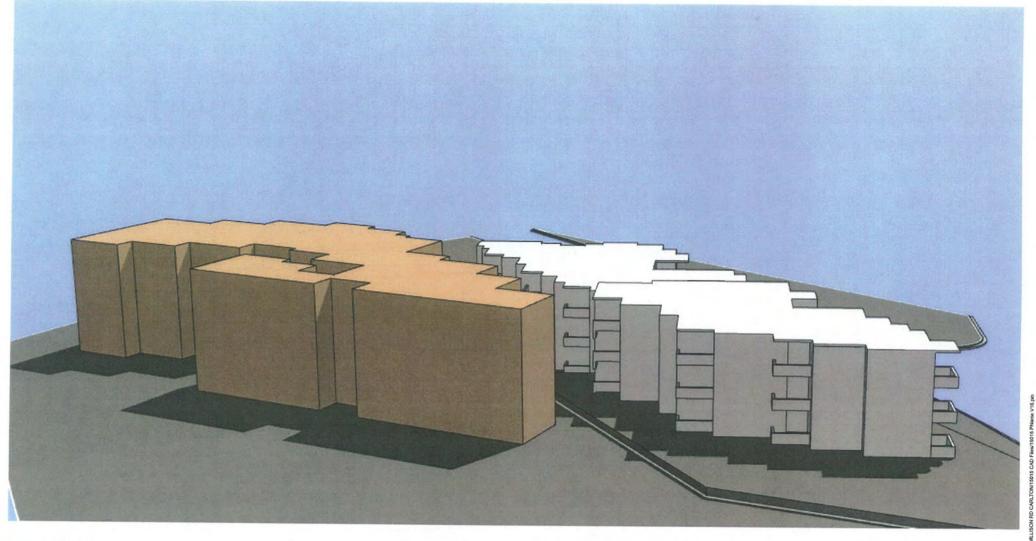

## LEGEND:

THE EXISTING ADJACENT BUILDING

THE SUBJECT GENERIC BUILDING MASS

thrum

(NOT FOR CONSTRUCTION)

Project:
AUSGRID SITE
1 WILLISON ROAD, CARLTON #Architect

#Architect City 13

13/08/15

Date:

Dwg No: #PIn SK-08

Dwg Name:

MASTER PLANNING ENVELOPE MASSING STUDY 3D MASSING SCHEMATIC 3 STOREY MODEL - VIEW 6

Drawn: Scale:
GuKangke @

QA Checked: Rev:

Level 3, 80 Clarence Street, Sydney, NSW 2000 ABN 21 278 857 200 ACN 001 964 254