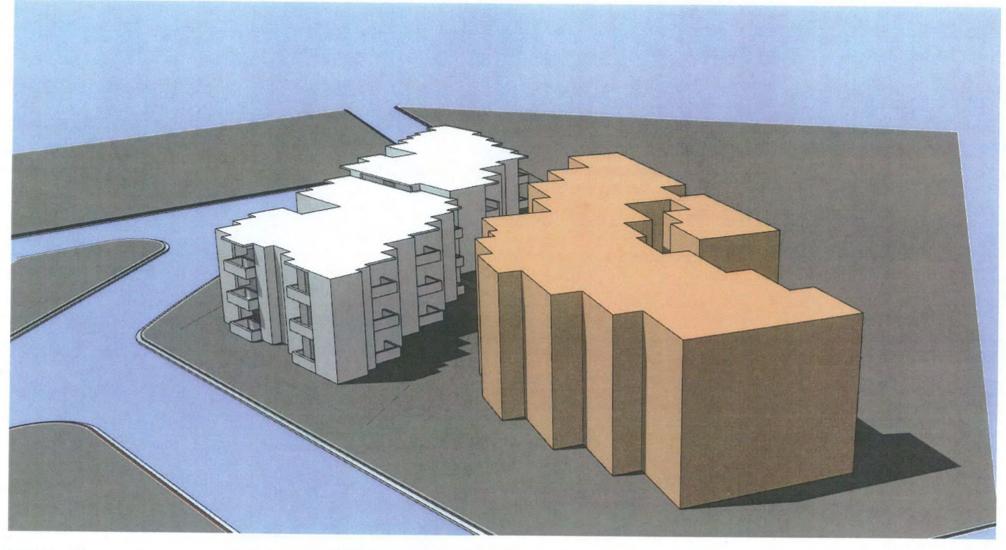

## LEGEND:

THE EXISTING ADJACENT BUILDING

THE SUBJECT GENERIC **BUILDING MASS** 

Project: AUSGRID SITE Date:

1 WILLISON ROAD, CARLTON

#Architect City

13/08/15 Drawn: Scale:

Dwg No: #PIn SK-07

(NOT FOR CONSTRUCTION)

MASTER PLANNING ENVELOPE MASSING STUDY 3D MASSING SCHEMATIC 3 STOREY MODEL - VIEW 5

QA Checked: Rev:

GuKangke

Level 3, 80 Clarence Street, Sydney, NSW 2000 ABN 21 278 857 200 ACN 001 964 254